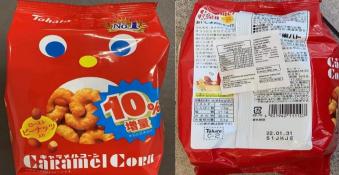

## **Tohato Caramel Corn Original Flavour 80g**

## BEST BEFORE 22.01.31 and 22.03.29

Sweets and Beverages Australia Pty Ltd is conducting a recall of the above product. The product has been available for sale at Asian grocery stores in NSW and VIC.

**Problem:** The recall is due to the presence of undeclared allergens (peanut and tree nut [almond]).